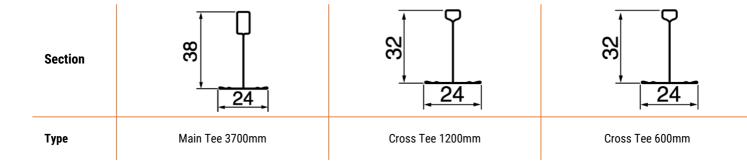

## Dimensions

| Item       | Code   | Length (mm) | Dimension (mm) | Pieces Per Box | LM Per Box |
|------------|--------|-------------|----------------|----------------|------------|
| Main Tee   | GT3813 | 3700        | 24 x 38        | 24             | 88.8       |
| Cross Tee  | GT4816 | 1200        | 24 x 32        | 50             | 60         |
| Cross Tee  | GT4811 | 600         | 24 x 32        | 50             | 30         |
| Wall Angle | GT8816 | 3600        | 40 x 20        | 25             | 90         |