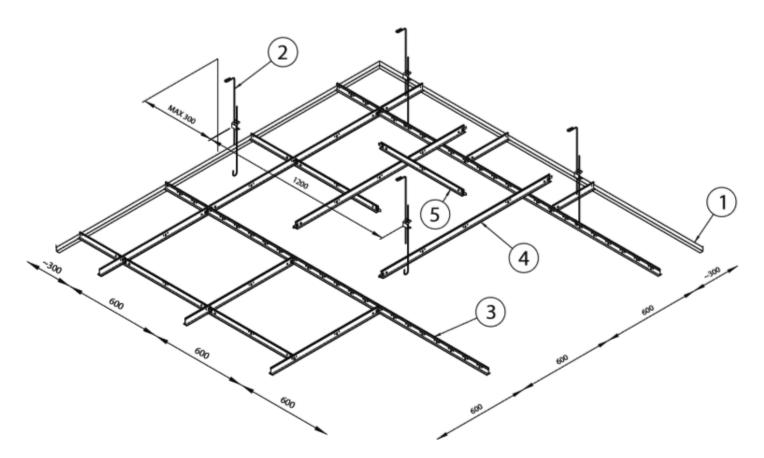

#### Installation

- 1. Set out ceiling levels with a level or a stringline. Install wall angle to perimeter of ceiling.
- 2. Fix all hangers and dropper rods accurately to the layout of the ceiling.
- 3. Install Main Tee in desired layout, taking care to adjust heights to ensure correct levels are maintained
- 4. Insert the tabs of 1200mm Cross Tee into the Main Tee punchings
- 5. If creating a 600 x 600mm module, insert the tabs of 600mm Cross Tee into the 1200mm Cross Tee punching