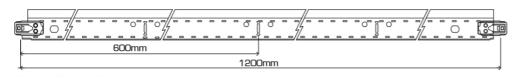

#### **Stainless Steel Tab**

Main Tee 3700mm

Cross Tee 1200mm | 600mm

#### Cross Tee 1200