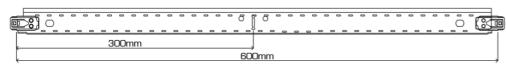

#### **Stainless Steel Tab**

Main Tee 3700mm

Cross Tee 1200mm | 600mm

#### Cross Tee 600