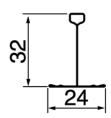

#### Cross Tee 1200

#### Cross Tee 600

## Dimensions

| Item       | Code   | Length (mm) | Dimension (mm) | Pieces Per Box | LM Per Box |
|------------|--------|-------------|----------------|----------------|------------|
| Main Tee   | GT3813 | 3700        | 24 x 38        | 24             | 88.8       |
| Cross Tee  | GT4816 | 1200        | 24 x 32        | 50             | 60         |
| Cross Tee  | GT4811 | 600         | 24 x 32        | 50             | 30         |
| Wall Angle | GT8816 | 3600        | 40 x 20        | 25             | 90         |