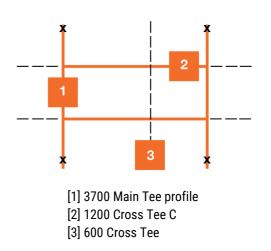

#### **Stainless Steel Tab**

Main Tee 3700mm

Cross Tee 1200mm | 600mm

#### Main Tee 3700

#### Cross Tee 1200

#### Cross Tee 600