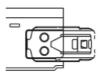

#### **Stainless Steel Tab**

Main Tee 3700mm

Cross Tee 1200mm | 600mm

# Main Tee Tab