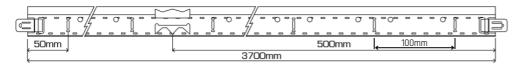

#### **Stainless Steel Tab**

Main Tee 3700mm

Cross Tee 1200mm | 600mm

## Dimensions

| Item       | Code   | Length (mm) | Dimension (mm) | Pieces Per Box | LM Per Box |
|------------|--------|-------------|----------------|----------------|------------|
| Main Tee   | GT3813 | 3700        | 24 x 38        | 24             | 88.8       |
| Cross Tee  | GT4816 | 1200        | 24 x 32        | 50             | 60         |
| Cross Tee  | GT4811 | 600         | 24 x 32        | 50             | 30         |
| Wall Angle | GT8816 | 3600        | 40 x 20        | 25             | 90         |