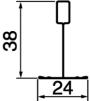

#### Main Tee 3700

## Dimensions

| Item       | Code   | Length (mm) | Dimension (mm) | Pieces Per Box | LM Per Box |
|------------|--------|-------------|----------------|----------------|------------|
| Main Tee   | GT3813 | 3700        | 24 x 38        | 24             | 88.8       |
| Cross Tee  | GT4816 | 1200        | 24 x 32        | 50             | 60         |
| Cross Tee  | GT4811 | 600         | 24 x 32        | 50             | 30         |
| Wall Angle | GT8816 | 3600        | 40 x 20        | 25             | 90         |